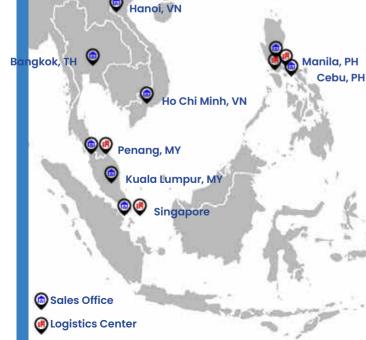

Our competitive edge lies in working closely with customers in providing them superior materials planning and procurement strategies. We were able to attain this because of combined experience of our staff in supply chain management for more than two decades. Warehouses strategically located in Singapore, Philippines and Hong Kong allows us fast and cost-efficient deliveries to customers.

## LOGISTICS SERVICES

 Warehouse facilities in Singapore, Hong Kong, Taiwan, Malaysia & Philippines

# ACTON TECHNOLOGY PTE LTD

ACTO

11 Woodlands Close, #09-27 Woodlands 11, Singapore 737853 Phone: +(65) 6684-2013 | Fax: +(65) 6684 2011 www.acton-tech.com acton@acton-tech.com

LOCATIONS 🖉

Hong Kong

**Kaohsiuna TW**